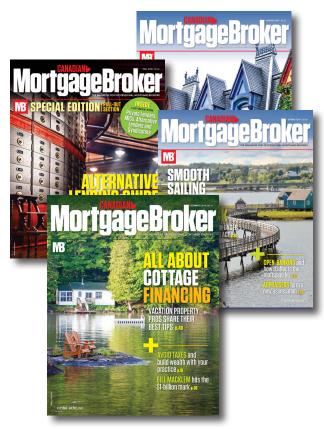

CMB is uniquely positioned to deliver your message to fundamental players in the Canadian mortgage brokerage industry, representing members nationwide. The magazine is printed in full-colour and glossy paper, sized 8 3/8" x 10 3/4", and is published on a quarterly basis.