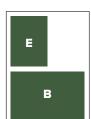

Your Advertising contact

CMBA 604.408.9989 877.371.2916

LALANIA@CMBABC.CA admin@cmbabc.ca

| A | Full Page (with 1/4" bleed) 8.625"w x 11"h<br>Full Page 7.25"w x 9.58"h |
|---|-------------------------------------------------------------------------|
| В | 1/2 Horizontal 7.25"w x 4.71"h                                          |
| C | 1/3 Square 4.78"w x 4.71"h                                              |
| D | 1/3 Vertical 2.31"w x 9.58"h                                            |
| E | 1/4 Vertical 3.55"w x 4.71"h                                            |
|   |                                                                         |