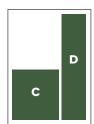

Your Advertising contact

CMBA 604.408.9989 877.371.2916

LALANIA@CMBABC.CA admin@cmbabc.ca

| A | Full Page (with 1/4" bleed) 8.625"w x 11"h<br>Full Page 7.25"w x 9.58"h |
|---|-------------------------------------------------------------------------|
| В | 1/2 Horizontal 7.25"w x 4.71"h                                          |
| C | 1/3 Square 4.78"w x 4.71"h                                              |
| D | 1/3 Vertical 2.31"w x 9.58"h                                            |
| E | 1/4 Vertical 3.55"w x 4.71"h                                            |
|   |                                                                         |