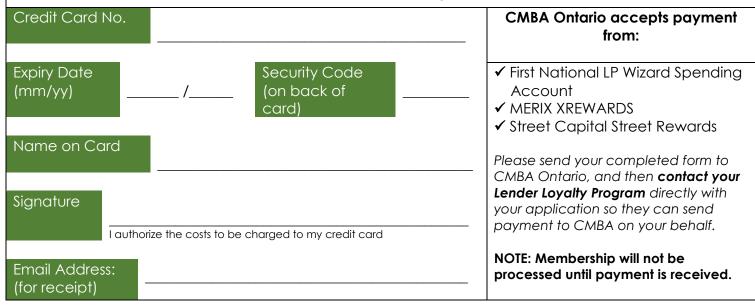

## Payment Information

Annual CMBA Ontario membership fee is: <del>\$225.00</del> **\$49.99** + \$6.50 (HST) = \$56.49

NOTE: Discounted membership is valid for one year. Upon renewal, you will become a licensed member and pay the regular annual fee posted at that time

PLEASE CHECK ONE: OCheque Enclosed (Payable to CMBA Ontario) OVISA OMasterCard

OAMEX OLender Loyalty Program